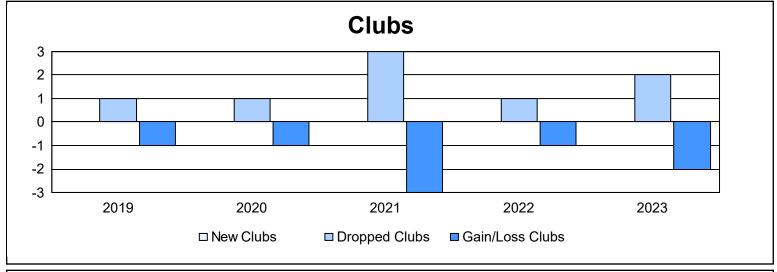

District 201C1 As of June 2023 Cumulative

| Year      | New<br>Clubs | Dropped<br>Clubs | Gain/<br>Loss<br>Clubs | New<br>Members | Charter<br>Members | Reinstate<br>Members | Transfer<br>Members | Total<br>Member<br>Added | Total<br>Members<br>Dropped | Gain/<br>Loss<br>Members |
|-----------|--------------|------------------|------------------------|----------------|--------------------|----------------------|---------------------|--------------------------|-----------------------------|--------------------------|
| 2018-2019 | 0            | 1                | -1                     | 133            | 1                  | 4                    | 21                  | 159                      | 157                         | 2                        |
| 2019-2020 | 0            | 1                | -1                     | 99             | 4                  | 5                    | 29                  | 137                      | 220                         | -83                      |
| 2020-2021 | 0            | 3                | -3                     | 132            | 3                  | 9                    | 16                  | 160                      | 139                         | 21                       |
| 2021-2022 | 0            | 1                | -1                     | 105            | 1                  | 7                    | 10                  | 123                      | 168                         | -45                      |
| 2022-2023 | 0            | 2                | -2                     | 113            | 0                  | 3                    | 13                  | 129                      | 164                         | -35                      |
| Average   | 0            | 2                | -2                     | 116            | 2                  | 6                    | 18                  | 142                      | 170                         | -28                      |