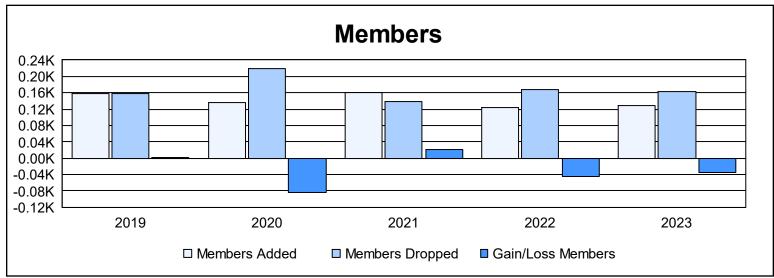

District 201C1 As of June 2023 Cumulative

| Year      | New<br>Clubs | Dropped<br>Clubs | Gain/<br>Loss<br>Clubs | New<br>Members | Charter<br>Members | Reinstate<br>Members | Transfer<br>Members | Total<br>Member<br>Added | Total<br>Members<br>Dropped | Gain/<br>Loss<br>Members |
|-----------|--------------|------------------|------------------------|----------------|--------------------|----------------------|---------------------|--------------------------|-----------------------------|--------------------------|
| 2018-2019 | 0            | 1                | -1                     | 133            | 1                  | 4                    | 21                  | 159                      | 157                         | 2                        |
| 2019-2020 | 0            | 1                | -1                     | 99             | 4                  | 5                    | 29                  | 137                      | 220                         | -83                      |
| 2020-2021 | 0            | 3                | -3                     | 132            | 3                  | 9                    | 16                  | 160                      | 139                         | 21                       |
| 2021-2022 | 0            | 1                | -1                     | 105            | 1                  | 7                    | 10                  | 123                      | 168                         | -45                      |
| 2022-2023 | 0            | 2                | -2                     | 113            | 0                  | 3                    | 13                  | 129                      | 164                         | -35                      |
| Average   | 0            | 2                | -2                     | 116            | 2                  | 6                    | 18                  | 142                      | 170                         | -28                      |